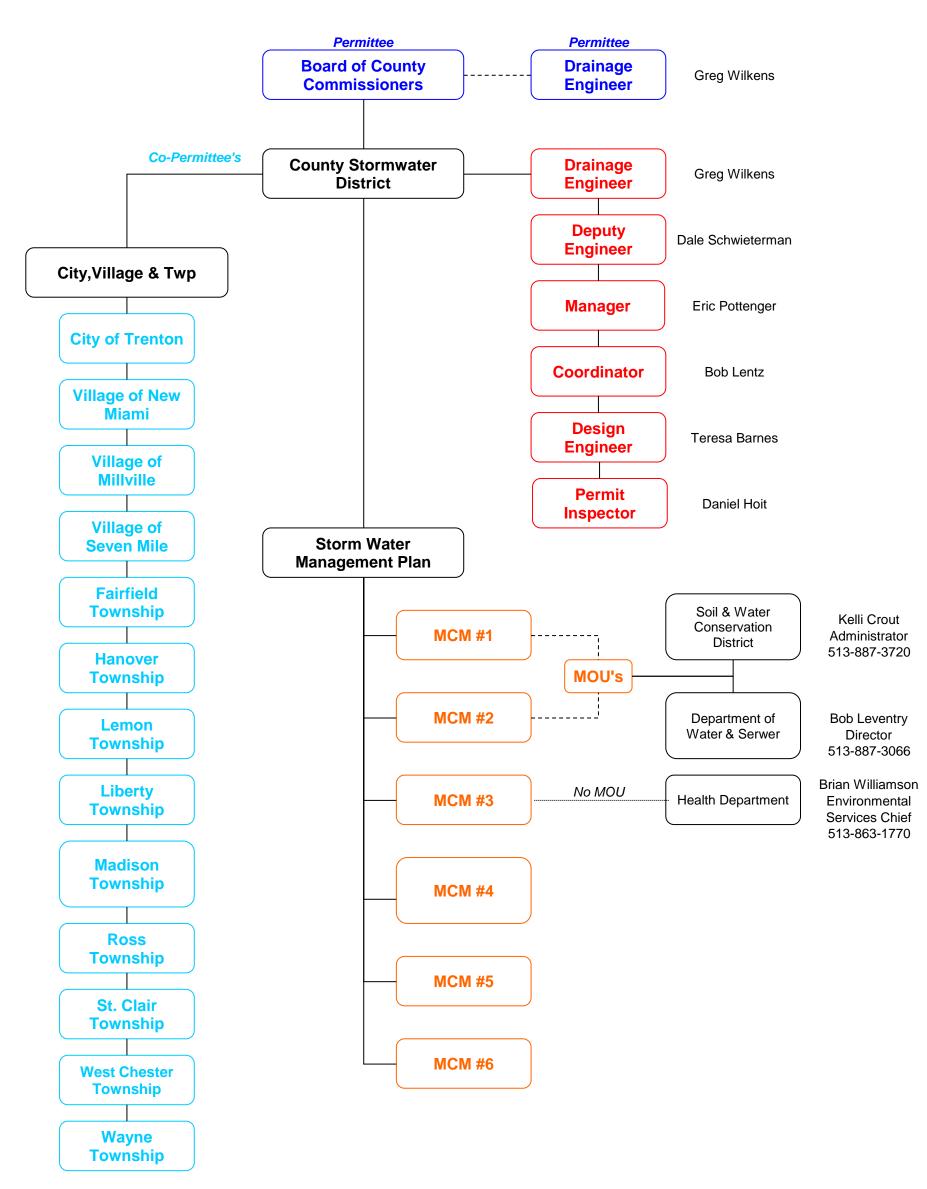

Include or attach a Table of Organization. Indicate who (name and contact information) is responsible for overall management and implementation of your program, and if different, each minimum control measure of your program. Identify how development and implementation across multiple positions. agencies and departments occur. Also, identify any Memorandum of Understandings (MOUs) or other such agreements that exist.

Attachment "A" - Organizational Chart Attachment "B" - Applicable Sites for Construction Site Runoff Control Attachment "C " - Bonus Activities

I certify under penalty of law that this document and all attachments were prepared under my direction or supervision in accordance with a system designed to assure that qualified personnel properly gather and evaluate the information submitted. Based on my inquiry of the person or persons who manage the system, or those persons directly responsible for gathering the information, the information submitted is, to the best of my knowledge and belief, true, accurate and complete. I am aware that there are significant penalties for submitting false information, including possibility of fine and imprisonment for knowing violations.